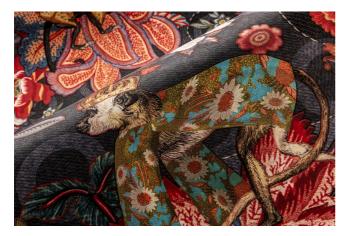

## Rendezvous Tokyo Blue Wallcovering

MOOOI | FOR MOOOI WALLCOVERING

Printed on a soft and velvety finish fabric with denim textures, this lively wallcovering depicts a lush forest brimming with life and movement. Upon closer inspection, Indigo Macaques dressed in traditional kimonos can be discovered between the abundance of exotic flowers.