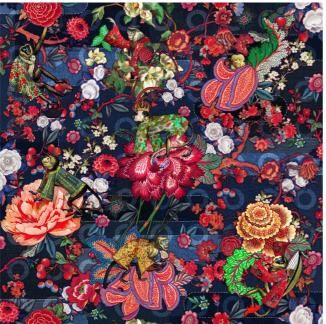

## Rendezvous Tokyo Blue Wallcovering

MOOOI | FOR MOOOI WALLCOVERING

Printed on a soft and velvety finish fabric with denim textures, this lively wallcovering depicts a lush forest brimming with life and movement. Upon closer inspection, Indigo Macaques dressed in traditional kimonos can be discovered between the abundance of exotic flowers.